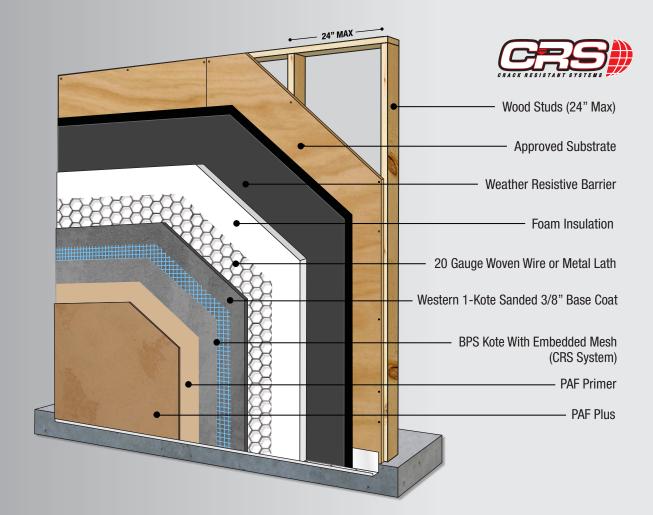

## Western 1-Kote

Western 1-Kote Component Assembly

Systems must comply with local building codes and applicable standards. Details shown in this document are for guidance and informational purposes only. Western Blended Products disclaims any liability regarding the use of these drawings and document for any project purpose. The designer of the project determines the functionality equivalency of these details and how these are suited for the project. Installation details may change with time. Please contact Western Blended Products for more information.

System Details

## Typical Installation









System Detail