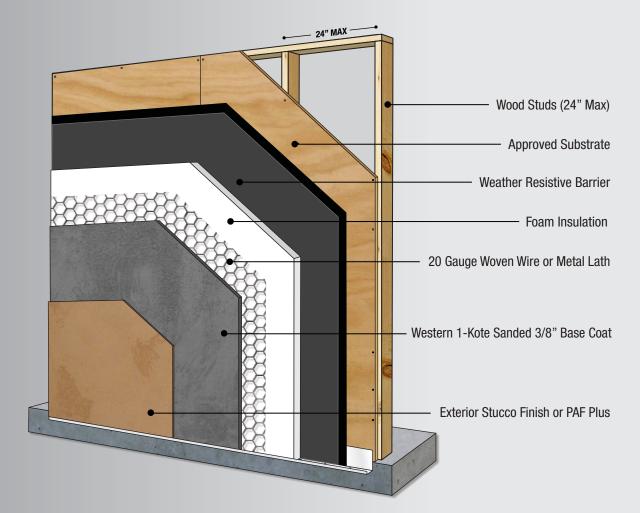

## Western 1-Kote

Western 1-Kote Component Assembly

Systems must comply with local building codes and applicable standards. Details shown in this document are for guidance and informational purposes only. Western Blended Products disclaims any liability regarding the use of these drawings and document for any project purpose. The designer of the project determines the functionality equivalency of these details and how these are suited for the project. Installation details may change with time. Please contact Western Blended Products for more information.

System Details

## Typical Installation









System Detail